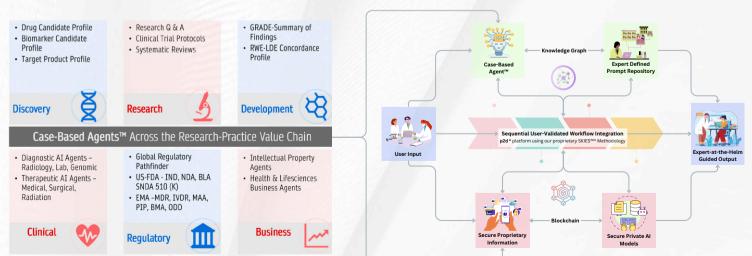

## **Solution Overview**

Domain-specific Case-Based Agents<sup>™</sup> drawing on an expert prompt repository instantiated as a dynamic knowledge graph, use the secure knowledge ingestion and workflow orchestration **p2d (Prompt-to-Decision)**° Platform to produce compliant, explainable outputs—always under expert oversight. Reliability and Provenance are safeguarded end-to-end by blockchain audit trails and ring-fenced AI models, ensuring outputs are simultaneously secure, and fully traceable to every source, elevating every step to regulatory-grade rigor.